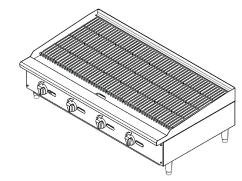

## **CHAR-ROCK BROILERS**

- Reversible heavy duty cast iron cooking grates with angled sides for flat or sloped positions
- · Cast iron grates underneath cooking grates to support char-rocks and proper airflow
- Manually controlled cooking zones
- 35,000 BTU per "U" shape burner
- Removable, full width slide out waste tray
- · Beautiful ergonomic design and easy to clean
- · High polished, stainless steel exterior and chrome temperature knobs
- (4) adjustable stainless steel feet
- Comes standard as Natural Gas with L.P orifice kit for in-field conversion
- Migali Industries® Protection Plan: 2 Year Parts & Labor Warranty

| MODEL  | BURNERS | TOTAL BTU<br>NG / LP | BTU PER<br>BURNER<br>NG / LP | IN TAKE<br>TUBE PRES-<br>SURE (W.C.)<br>NG / LP | NOZZLE<br>NO.<br>NG / LP | IGNITION | VALVE<br>TYPE | WORKING<br>AREA<br>W X D | EXTERIOR<br>DIMENSIONS<br>W X D X H | PACKAGING<br>DIMENSIONS<br>W X D X H | WEIGHT   | PACKAGED<br>WEIGHT |
|--------|---------|----------------------|------------------------------|-------------------------------------------------|--------------------------|----------|---------------|--------------------------|-------------------------------------|--------------------------------------|----------|--------------------|
| C-CR24 | 2       | 70,000               | 35,000                       | 4 /10                                           | #36 / #50                | Manual   | Pilot Light   | 23.9 x 20.2              | 24 x 27.6<br>x 15.2                 | 26.8 x 29.9<br>x 18.2                | 137 lbs. | 168 lbs.           |
| C-CR36 | 3       | 105,000              | 35,000                       | 4 /10                                           | #36 / #50                | Manual   | Pilot Light   | 35.7 x 20.2              | 36 x 27.6<br>x 15.2                 | 38.6 x 29.9<br>x 18.2                | 183 lbs. | 238 lbs.           |
| C-CR48 | 4       | 140,000              | 35,000                       | 4 /10                                           | #36 / #50                | Manual   | Pilot Light   | 47.9 x 20.2              | 48 x 27.6<br>x 15.2                 | 50.8 x 29.9<br>x 18.2                | 243 lbs. | 313 lbs.           |