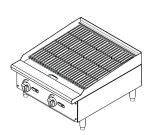

## **CHAR-ROCK BROILERS**

- Reversible heavy duty cast iron cooking grates with angled sides for flat or sloped positions
- · Cast iron grates underneath cooking grates to support char-rocks and proper airflow
- Manually controlled cooking zones
- 35,000 BTU per "U" shape burner
- Removable, full width slide out waste tray
- · Beautiful ergonomic design and easy to clean
- · High polished, stainless steel exterior and chrome temperature knobs
- (4) adjustable stainless steel feet
- Comes standard as Natural Gas with L.P orifice kit for in-field conversion
- Migali Industries® Protection Plan: 2 Year Parts & Labor Warranty

| MODEL  | BURNERS | TOTAL BTU<br>NG / LP | BTU PER<br>BURNER<br>NG / LP | IN TAKE<br>TUBE PRES-<br>SURE (W.C.)<br>NG / LP | NOZZLE<br>NO.<br>NG / LP | IGNITION | VALVE<br>TYPE | WORKING<br>AREA<br>W X D | EXTERIOR<br>DIMENSIONS<br>W X D X H | PACKAGING<br>DIMENSIONS<br>W X D X H | WEIGHT   | PACKAGED<br>WEIGHT |
|--------|---------|----------------------|------------------------------|-------------------------------------------------|--------------------------|----------|---------------|--------------------------|-------------------------------------|--------------------------------------|----------|--------------------|
| C-CR24 | 2       | 70,000               | 35,000                       | 4 /10                                           | #36 / #50                | Manual   | Pilot Light   | 23.9 x 20.2              | 24 x 27.6<br>x 15.2                 | 26.8 x 29.9<br>x 18.2                | 137 lbs. | 168 lbs.           |
| C-CR36 | 3       | 105,000              | 35,000                       | 4 /10                                           | #36 / #50                | Manual   | Pilot Light   | 35.7 x 20.2              | 36 x 27.6<br>x 15.2                 | 38.6 x 29.9<br>x 18.2                | 183 lbs. | 238 lbs.           |
| C-CR48 | 4       | 140,000              | 35,000                       | 4 /10                                           | #36 / #50                | Manual   | Pilot Light   | 47.9 x 20.2              | 48 x 27.6<br>x 15.2                 | 50.8 x 29.9<br>x 18.2                | 243 lbs. | 313 lbs.           |