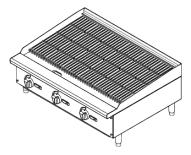

## **CHAR-ROCK BROILERS**

- Reversible heavy duty cast iron cooking grates with angled sides for flat or sloped positions
- · Cast iron grates underneath cooking grates to support char-rocks and proper airflow
- Manually controlled cooking zones
- 35,000 BTU per "U" shape burner
- Removable, full width slide out waste tray
- · Beautiful ergonomic design and easy to clean
- · High polished, stainless steel exterior and chrome temperature knobs
- (4) adjustable stainless steel feet
- Comes standard as Natural Gas with L.P orifice kit for in-field conversion
- Migali Industries® Protection Plan: 2 Year Parts & Labor Warranty