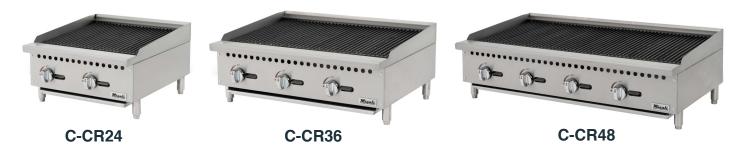

## **CHAR-ROCK BROILERS**

- Reversible heavy duty cast iron cooking grates with angled sides for flat or sloped positions
- · Cast iron grates underneath cooking grates to support char-rocks and proper airflow
- Manually controlled cooking zones
- 35,000 BTU per "U" shape burner
- Removable, full width slide out waste tray
- · Beautiful ergonomic design and easy to clean
- · High polished, stainless steel exterior and chrome temperature knobs
- (4) adjustable stainless steel feet
- Comes standard as Natural Gas with L.P orifice kit for in-field conversion
- Migali Industries® Protection Plan: 2 Year Parts & Labor Warranty

| MODEL  | BURNERS | TOTAL BTU<br>NG / LP | BTU PER<br>BURNER<br>NG / LP | IN TAKE<br>TUBE PRES-<br>SURE (W.C.)<br>NG / LP | NOZZLE<br>NO.<br>NG / LP | IGNITION | VALVE<br>TYPE | WORKING<br>AREA<br>W X D | EXTERIOR<br>DIMENSIONS<br>W X D X H | PACKAGING<br>DIMENSIONS<br>W X D X H | WEIGHT   | PACKAGED<br>WEIGHT |
|--------|---------|----------------------|------------------------------|-------------------------------------------------|--------------------------|----------|---------------|--------------------------|-------------------------------------|--------------------------------------|----------|--------------------|
| C-CR24 | 2       | 70,000               | 35,000                       | 4 /10                                           | #36 / #50                | Manual   | Pilot Light   | 23.9 x 20.2              | 24 x 27.6<br>x 15.2                 | 26.8 x 29.9<br>x 18.2                | 137 lbs. | 168 lbs.           |
| C-CR36 | 3       | 105,000              | 35,000                       | 4 /10                                           | #36 / #50                | Manual   | Pilot Light   | 35.7 x 20.2              | 36 x 27.6<br>x 15.2                 | 38.6 x 29.9<br>x 18.2                | 183 lbs. | 238 lbs.           |
| C-CR48 | 4       | 140,000              | 35,000                       | 4 /10                                           | #36 / #50                | Manual   | Pilot Light   | 47.9 x 20.2              | 48 x 27.6<br>x 15.2                 | 50.8 x 29.9<br>x 18.2                | 243 lbs. | 313 lbs.           |