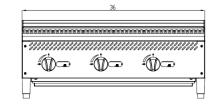

| 183 lbs. | 238 lbs.           |
| C-CR48 | 4       | 140,000              | 35,000                       | 4 /10                                           | #36 / #50                | Manual   | Pilot Light   | 47.9 x 20.2              | 48 x 27.6<br>x 15.2                 | 50.8 x 29.9<br>x 18.2                | 243 lbs. | 313 lbs.           |

Gas Connection: 3/4" NPT on the right

Clearance for combustible work area: 6" rear & 15" sides - Do Not Store Combustibles Underneath Unit NOTE: Altitudes over 2,000 feet may need high latitude orifice adjustments to deliver BTU output listed

NOTE: MIGALI® RESERVES THE RIGHT TO CHANGE SPECIFICATIONS WITHOUT NOTICE



TOLL FREE: 800.852.5292 WEB: www.migali.com



FOR COMMERCIAL USE ONLY

## **DIMENSIONAL DRAWINGS**

## C-CR24

## **C-CR36**



**C-CR48** 















**SIDE VIEW** 



1955 Migali.

**MIGALI® REMAINS AN AMERICAN FAMILY COMPANY SINCE 1955**